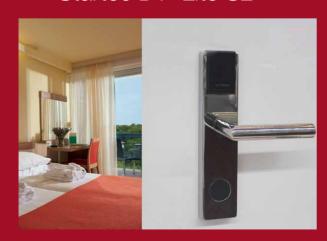

#### APPLICATIONS AND THEIR POSSIBILITIES.

Dialock access control system: From car park to shop display cabinet. With fl exible access authorisations.

Dialock WT 100

Dialock WT 120

ENERGY MANAGEMENT

Dialock WT 130