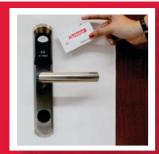

#### MOVABLE WALL SYSTEM

Our products help to expand the imagination of designers. This applies especially to the development of flexible space-saving solutions for hotels, congress and convention centers, schools, restaurants, shopping centers and commercial buildings. Our greatest strength is our ability to deliver custom work. For instance, if you wish to divide a room without any loss of sound insulation and transparency, our latest model, Palace may offer the best solution. Every square meter of your area to be divided can be used as efficiently as possible.

In no time at all, Palace will enable you to divide a large space into smaller units. Thanks to our extensive experience with bearing technology and the rolling properties of a variety of different materials, we can find a high-quality, durable rail and trolley construction for every application that will also ensure an optimal ease of operation. (Floor guidance mechanisms will not be an obstruction to your floor.) Stability as well as perfect sound insulation: two typifying characteristics of Palace walls. The spindle mechanism and the so-called acoustic pressure sleeves secure the different panels firmly between the floor and the track. In addition, the parking possibilities are virtually unlimited.