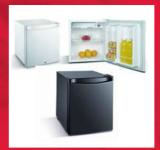

# Mini Refrigerator

Specifications:

- . Power: 220V/60HZ
- . Color: White, black
- . Capacity: BOL
- . Weight :25 kg
- . Refrigerant: RI 34a

Features:

- . Equipped with push button for semi-automatic defrosting system
- . Provided with 9 liters freezer compartment
- . Adjustable thermostat