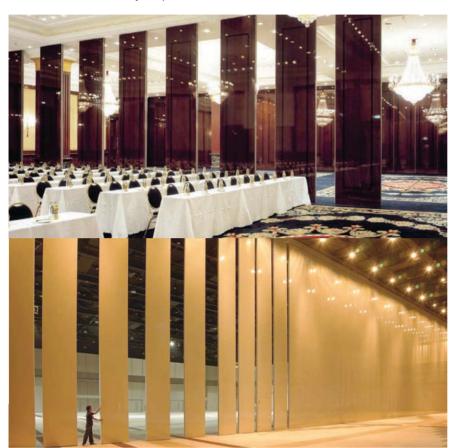

#### MOVABLE WALL SYSTEM

Our products help to expand the imagination of designers. This applies especially to the development of flexible space-saving solutions for hotels, congress and convention centers, schools, restaurants, shopping centers and commercial buildings. Our greatest strength is our ability to deliver custom work. For instance, if you wish to divide a room without any loss of sound insulation and transparency, our latest model, Palace may offer the best solution. Every square meter of your area to be divided can be used as efficiently as possible.

In no time at all, Palace will enable you to divide a large space into smaller units. Thanks to our extensive experience with bearing technology and the rolling properties of a variety of different materials, we can find a high-quality, durable rail and trolley construction for every application that will also ensure an optimal ease of operation. (Floor guidance mechanisms will not be an obstruction to your floor.) Stability as well as perfect sound insulation: two typifying characteristics of Palace walls. The spindle mechanism and the so-called acoustic pressure sleeves secure the different panels firmly between the floor and the track. In addition, the parking possibilities are virtually unlimited.