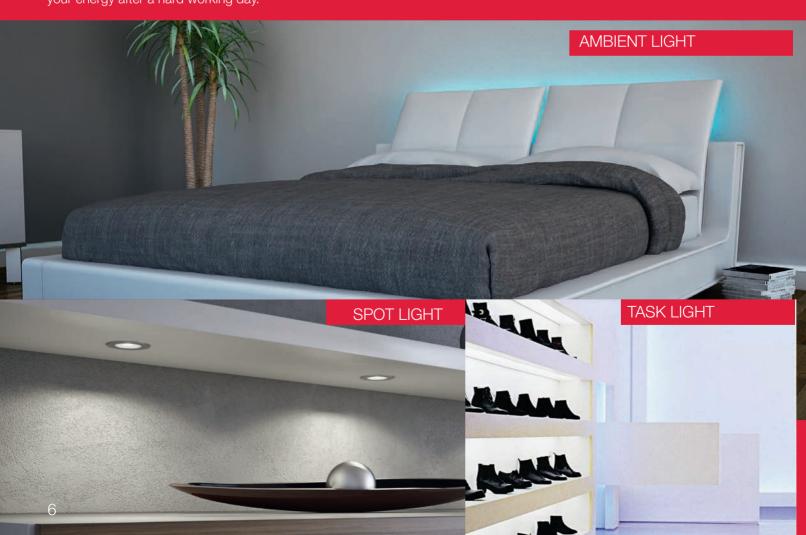

LOOX LED LIGHTING SYSTEM

LOOX lighting system brings a peaceful, comfortable to your bedroom and creates a relax feeling that helps to refresh your energy after a hard working day.

www.hafele.com.ph