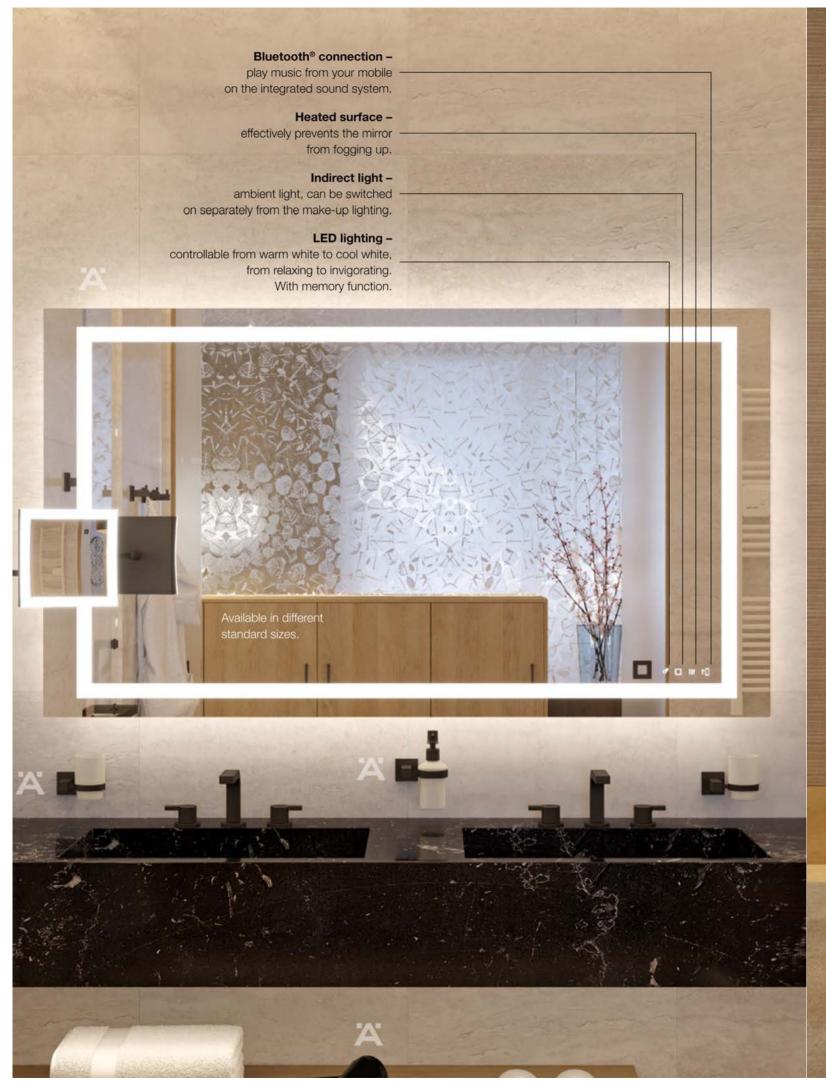

LECTRONIC LOCKING SYSTEM**

Dialock DT 710



Startec DT Lite SE



Dialock DT 700



Startec DT Lite SR



Startec DT Lite S2



#### **ELECTRONIC LOCKING SYSTEM COMPONENTS**

#### APPLICATIONS AND THEIR POSSIBILITIES.

Dialock access control system: From car park to shop display cabinet. With fl exible access authorisations.



Dialock WT 100



Dialock WT 120

ENERGY MANAGEMENT



Dialock WT 130



Dialock WT 140



Dialock WT 500



Dialock WT 501



**Encoding Station** ES 100



**Energy Saving** Device











Access and Elevator Control

Electric Drop Bolt or Magnetic Lock

**RFID** Reader







LOOX LED LIGHTING SYSTEM

LOOX lighting system brings a peaceful, comfortable to your bedroom and creates a relax feeling that helps to refresh your energy after a hard working day.







www.hafele.com.ph

# STORAGE, SECURITY, AND APPLIANCES FOR YOUR ROOM.

Extend sensibly. Häfele assists you as a competent partner for the entire project with a wide range of products that is suitable for hotels.



### Safe Deposit Boxes

# Mini Refrigerator

Specifications:

- . Power: 220V/60HZ
- . Color: White, black
- . Capacity: BOL
- . Weight :25 kg
- . Refrigerant: RI 34a

Features:

- . Equipped with push button for semi-automatic defrosting system
- . Provided with 9 liters freezer compartment
- . Adjustable thermostat



#### MOVABLE WALL SYSTEM

Our products help to expand the imagination of designers. This applies especially to the development of flexible space-saving solutions for hotels, congress and convention centers, schools, restaurants, shopping centers and commercia