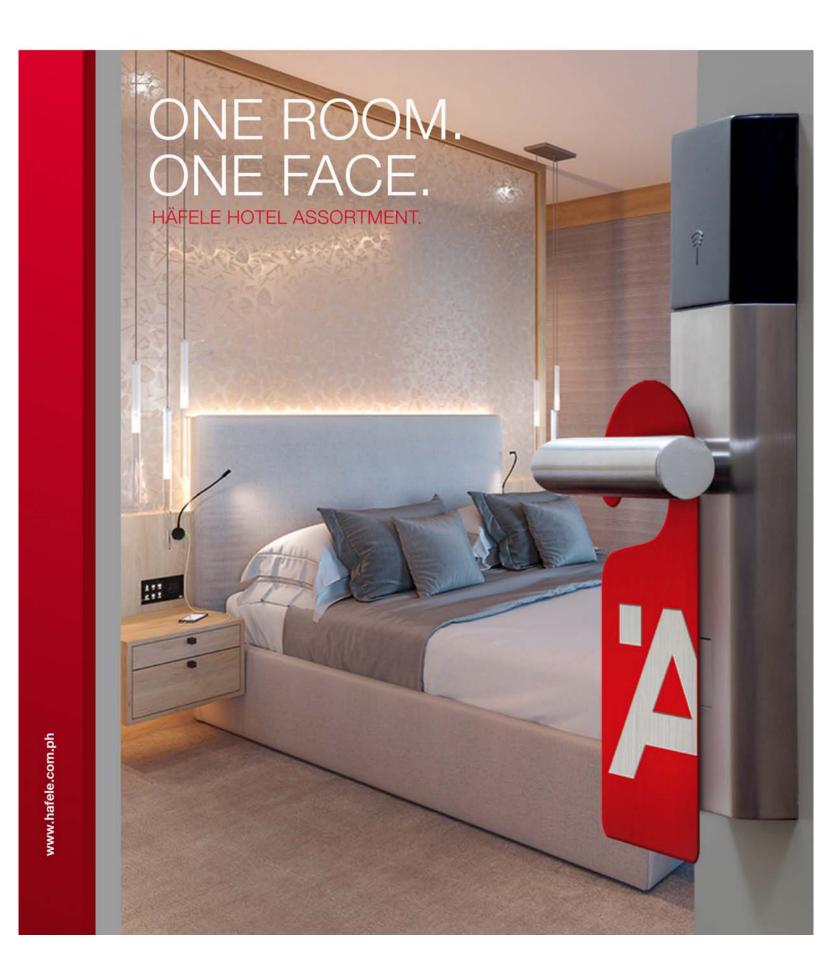

### **ELECTRONIC LOCKING SYSTEM**

Dialock DT 710

Startec DT Lite SE

Dialock DT 700

Startec DT Lite SR

Startec DT Lite S2

#### **ELECTRONIC LOCKING SYSTEM COMPONENTS**

#### APPLICATIONS AND THEIR POSSIBILITIES.

Dialock access control system: From car park to shop display cabinet. With fl exible access authorisations.

Dialock WT 100

Dialock WT 120

ENERGY MANAGEMENT

Dialock WT 130