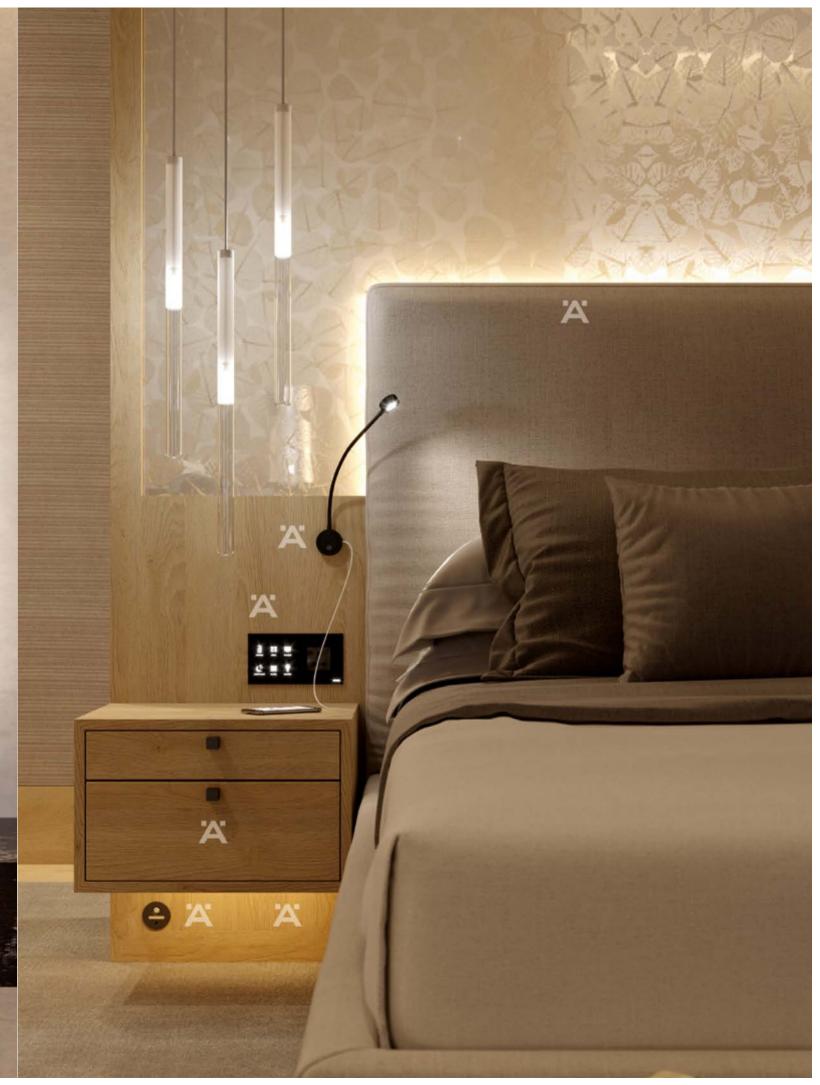

LOOX LED LIGHTING SYSTEM

LOOX lighting system brings a peaceful, comfortable to your bedroom and creates a relax feeling that helps to refresh your energy after a hard working day.

www.hafele.com.ph