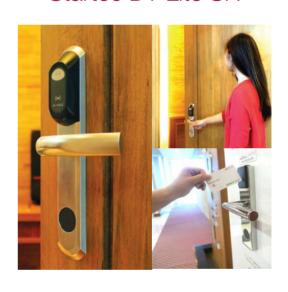

#### APPLICATIONS AND THEIR POSSIBILITIES.

Dialock access control system: From car park to shop display cabinet. With fl exible access authorisations.

Dialock WT 100

Dialock WT 120

ENERGY MANAGEMENT

Dialock WT 130