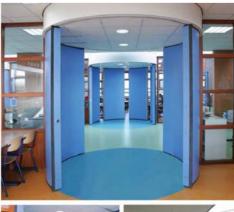

#### MOVABLE WALL SYSTEM

Our products help to expand the imagination of designers. This applies especially to the development of flexible space-saving solutions for hotels, congress and convention centers, schools, restaurants, shopping centers and commercial buildings. Our greatest strength is our ability to deliver custom work. For instance, if you wish to divide a room without any loss of sound insulation and transparency, our latest model, Palace may offer the best solution. Every square meter of your area to be divided can be used as efficiently as possible.

In no time at all, Palace will enable you to divide a large space into smaller units. Thanks to our extensive experience with bearing technology and the rolling properties of a variety of different materials, we can find a high-quality, durable rail and trolley construction for every application that will also ensure an optimal ease of operation. (Floor guidance mechanisms will not be an obstruction to your floor.) Stability as well as perfect sound insulation: two typifying characteristics of Palace walls. The spindle mechanism and the so-called acoustic pressure sleeves secure the different panels firmly between the floor and the track. In addition, the parking possibilities are virtually unlimited.