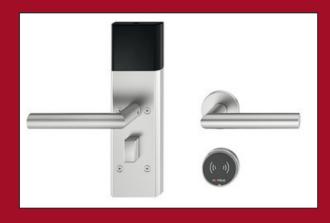

### **ELECTRONIC LOCKING SYSTEM**

Dialock DT 710

Startec DT Lite SE

Dialock DT 700

Startec DT Lite SR

Startec DT Lite S2

#### **ELECTRONIC LOCKING SYSTEM COMPONENTS**