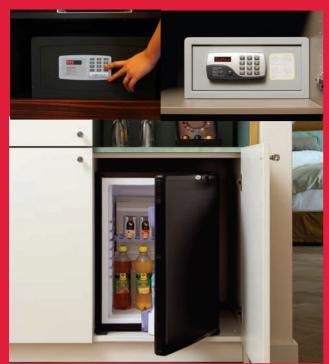

### Safe Deposit Boxes

# Mini Refrigerator

Specifications:

- . Power: 220V/60HZ
- . Color: White, black
- . Capacity: BOL
- . Weight :25 kg
- . Refrigerant: RI 34a

Features:

- . Equipped with push button for semi-automatic defrosting system
- . Provided with 9 liters freezer compartment
- . Adjustable thermostat