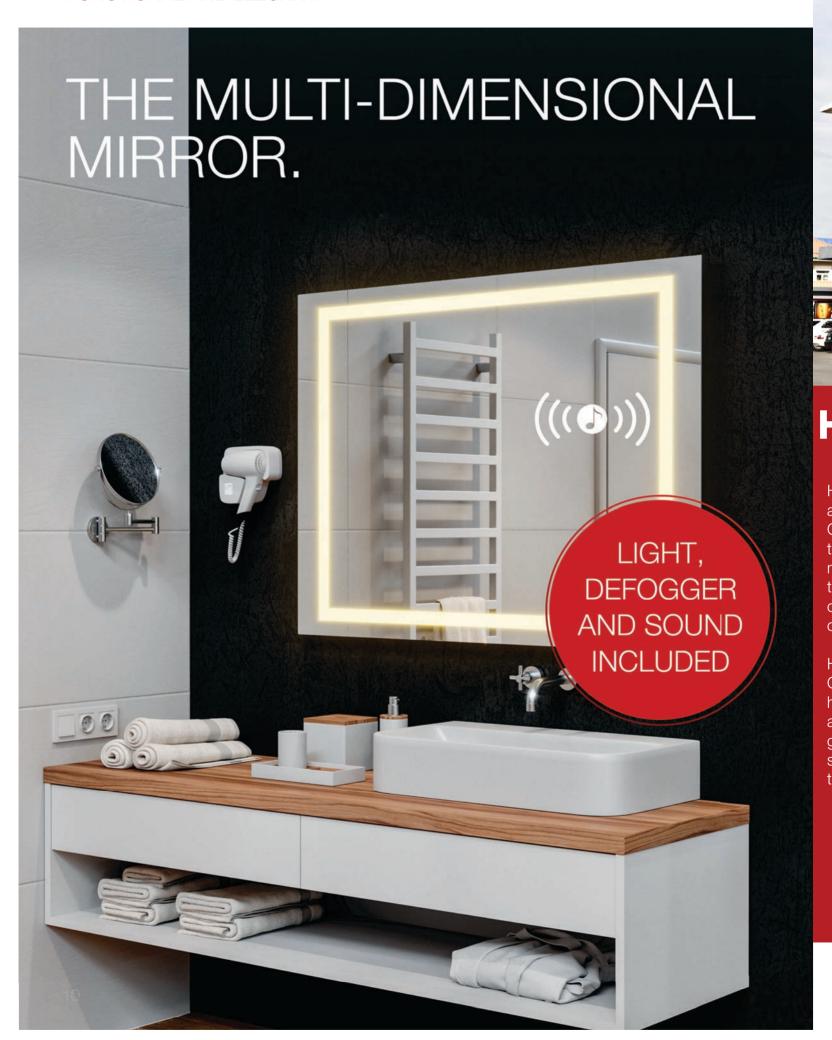

ible.









In no time at all, Palace will enable you to divide a large space into smaller units. Thanks to our extensive experience with bearing technology and the rolling properties of a variety of different materials, we can find a high-quality, durable rail and trolley construction for every application that will also ensure an optimal ease of operation. (Floor guidance mechanisms will not be an obstruction to your floor.) Stability as well as perfect sound insulation: two typifying characteristics of Palace walls. The spindle mechanism and the so-called acoustic pressure sleeves secure the different panels firmly between the floor and the track. In addition, the parking possibilities are virtually unlimited.









#### SANITARY FITTINGS AND ACCESSORIES

FUNCTIONAL AND ELEGANT.





# HAFELE

Häfele is an internationally organized family owned and operated business with headquarters in Nagold Germany. It was founded in 1923 and today serves the furniture industry, architects, planners, cabinet makers/joiners as well as dealers in over 150 countries around the world with furniture fittings and architectural hardware as well as electronic access control systems.

Häfele Philippines, Inc. opened its first office in Pasig City and Cebu in 1995, introducing German quality hardware fittings to the local furniture, construction, and hospitality industry. Since then, our market has grown steadily as we partnered with dealers, and supplied major hardware depots across the country to cater to end-consumers.

| Established:         |  | 1996                        |  |  |
|-