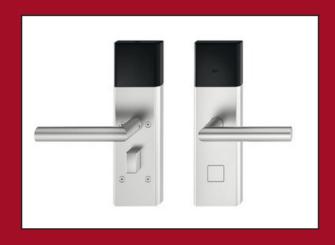

### **ELECTRONIC LOCKING SYSTEM**

Dialock DT 710

Startec DT Lite SE

Dialock DT 700

Startec DT Lite SR

Startec DT Lite S2

#### **ELECTRONIC LOCKING SYSTEM COMPONENTS**