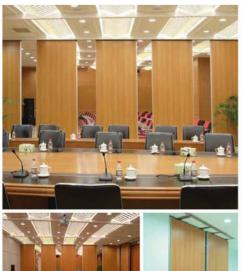

#### MOVABLE WALL SYSTEM

Our products help to expand the imagination of designers. This applies especially to the development of flexible space-saving solutions for hotels, congress and convention centers, schools, restaurants, shopping centers and commercial buildings. Our greatest strength is our ability to deliver custom work. For instance, if you wish to divide a room without any loss of sound insulation and transparency, our latest model, Palace may offer the best solution. Every square meter of your area to be divided can be used as efficiently as possible.

In no time at all, Palace will enable you to divide a large space into smaller units. Thanks to our extensive experience with bearing technology and the rolling properties of a variety of different materials, we can find a high-quality, durable rail and trolley construction for every application that will also ensure an optimal ease of operation. (Floor guidance mechanisms will not be an obstruction to your floor.) Stability as well as perfect sound insulation: two typifying characteristics of Palace walls. The spindle mechanism and the so-called acoustic pressure sleeves secure the different panels firmly between the floor and the track. In addition, the parking possibilities are virtually unlimited.