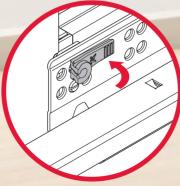

# USEFUL CONNECTIONS.

Clever organisation systems, clever principle.

Order combined with ease of use:

Using the innovative connector system by Häfele DressCode, additional functional elements that are practical and convenient at the same time can be mounted in the wardrobe. Again, everything works quickly, easily and without tools.

Intelligence in the detail: the newly developed connector system.

2. Fold.