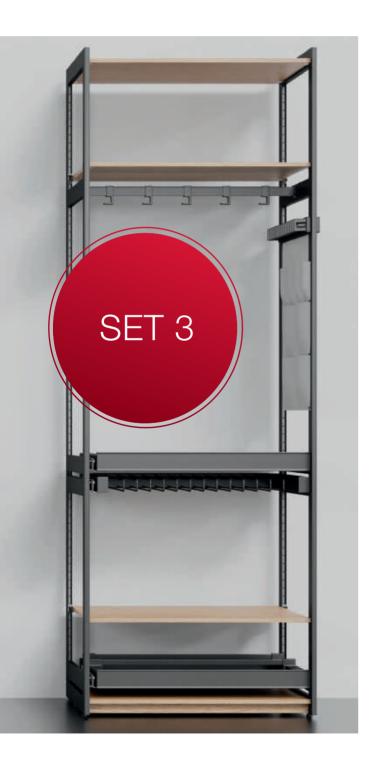

#### Make it easy and take advantage of the complete package solutions.

You can choose from three sets. We prepared these sets for different cabinet widths and with different colours. You can also choose whether you want the free-standing frame system or a system that is built into a wardrobe.

The catalogue number and the appropriate set can be found in the Häfele catalogue. Or online at www.hafele.com.

The sets are also available for cabinets.

All wooden elements are made by the manufacturer.