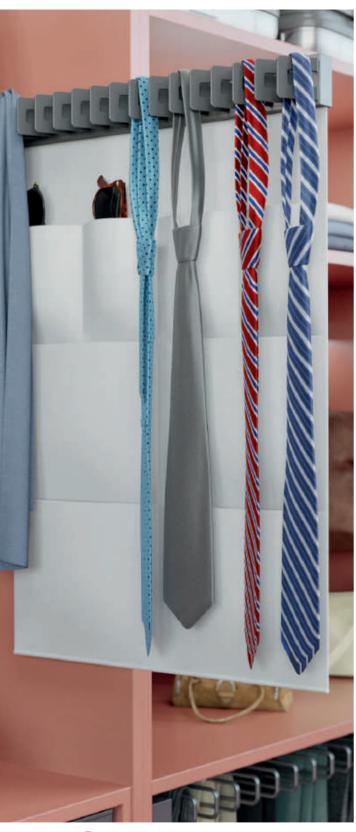

# USEFUL CONNECTIONS.

Clever organisation systems, clever principle.

Order combined with ease of use:

Using the innovative connector system by Häfele DressCode, additional functional elements that are practical and convenient at the same time can be mounted in the wardrobe. Again, everything works quickly, easily and without tools.

### MULTI-FUNCTIONAL PULL OUT

Finally an option for storing accessories the way it makes sense – and most importantly, for finding them quickly when you need them.