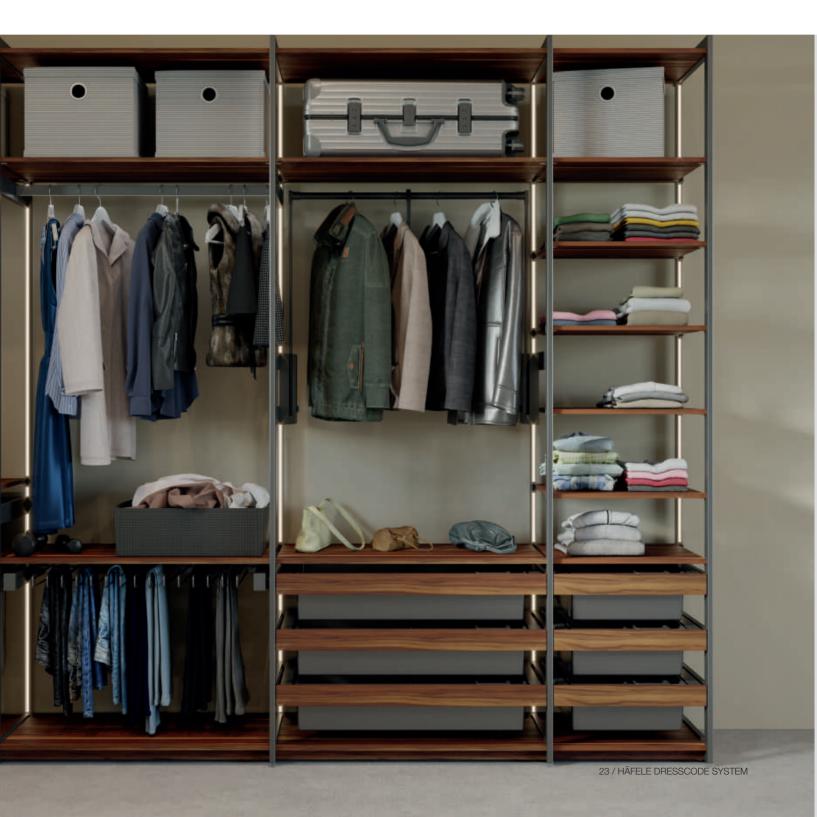

# CLEAR ORGANISATION. PERFECT ORDER. INDIVIDUAL DESIGN.

Häfele DressCode: open for anything.

Everything is in the right place, everything looks perfectly harmonised despite the colourful variety. A beautiful combination of design and function. Häfele DressCode can be configured to fit the furnishings seamlessly into the design

of the wardrobe – making order child's play. Many accurately tailored functional elements create a clear, pleasant look and allow for a quick overview of all the personal belongings that are always part of life.

ILLUMINATED WARDROBE RAIL

Quickly find what you are looking for. Even in the dark.