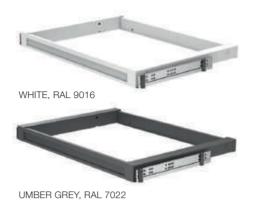

# MAXIMUM STABILITY. HIGH TRANSPARENCY.

Häfele DressCode as frame system.

Instead of in a wooden cabinet, Häfele DressCode can also be installed in a free-standing aluminium frame. The significantly lighter visual effect is ideal for equipping of walk-in closets or dressing rooms. The positive-fitting connections ensure superior stability.

High load bearing capacity and visual lightness. Ideal for dressing rooms and walk-in closets.

Following the "Easy" philosophy, the frame can be easily adjusted in height and installation of the built-in elements is identical to that in the wooden cabinet. Easy and without tools.

#### Design captivates.

The frame system is also available in white – that also includes all equipment elements of course. You can have the shelves and wooden elements made by your carpenter. Your possibilities are endless – but always from one source.