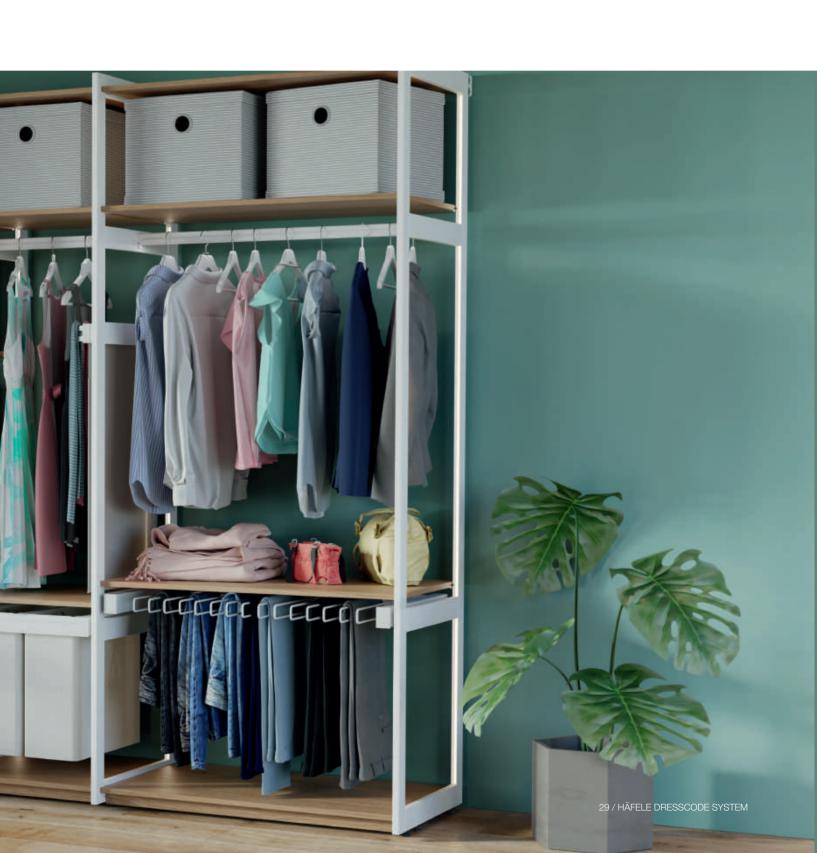

# MAXIMUM STABILITY. HIGH TRANSPARENCY.

Häfele DressCode as frame system.

Instead of in a wooden cabinet, Häfele DressCode can also be installed in a free-standing aluminium frame. The significantly lighter visual effect is ideal for equipping of walk-in closets or dressing rooms. The positive-fitting connections ensure superior stability.

High load bearing capacity and visual lightness. Ideal for dressing rooms and walk-in closets.

Following the "Easy" philosophy, the frame can be easily adjusted in height and installation of the built-in elements is identical to that in the wooden cabinet. Easy and without tools.

The same is true for the disassembly – if the wardrobe needs to go somewhere else.

Easy and without tools: the assembly.

Completely new and unique: You can assemble the entire frame system basically without tools. The basic systems requires tools, the built-in elements do not. If you wish to expand, reorganise, or just move a shelf in your wardrobe: You can start immediately.