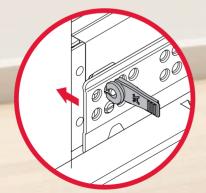

# USEFUL CONNECTIONS.

Clever organisation systems, clever principle.

Order combined with ease of use:

Using the innovative connector system by Häfele DressCode, additional functional elements that are practical and convenient at the same time can be mounted in the wardrobe. Again, everything works quickly, easily and without tools.

Intelligence in the detail: the newly developed connector system.

2. Fold.