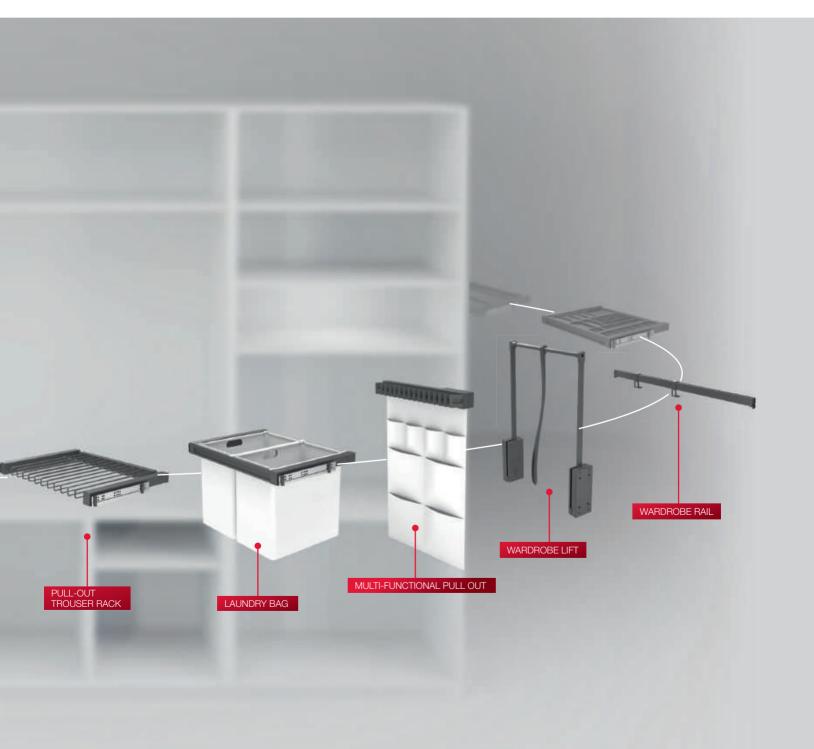

# ONE FRAME. MANY OPTIONS.

The pull out frame: the foundation for many useful ideas.

# USEFUL CONNECTIONS.

Clever organisation systems, clever principle.

Order combined with ease of use:

Using the innovative connector system by Häfele DressCode, additional functional elements that are practical and convenient at the same time can be mounted in the wardrobe. Again, everything works quickly, easily and without tools.

ILLUMINATED WARDROBE RAIL

Quickly find what you are looking for. Even in the dark.

### MULTI-FUNCTIONAL PULL OUT

Finally an option for storing accessories the way it makes sense – and most importantly, for finding them quickly when you need them.

#### WARDROBE LIFT

A convenient way to use the "air space" in the closet. Simply pull the wardrobe lift down to the desired height and then let it gently glide back upwards.