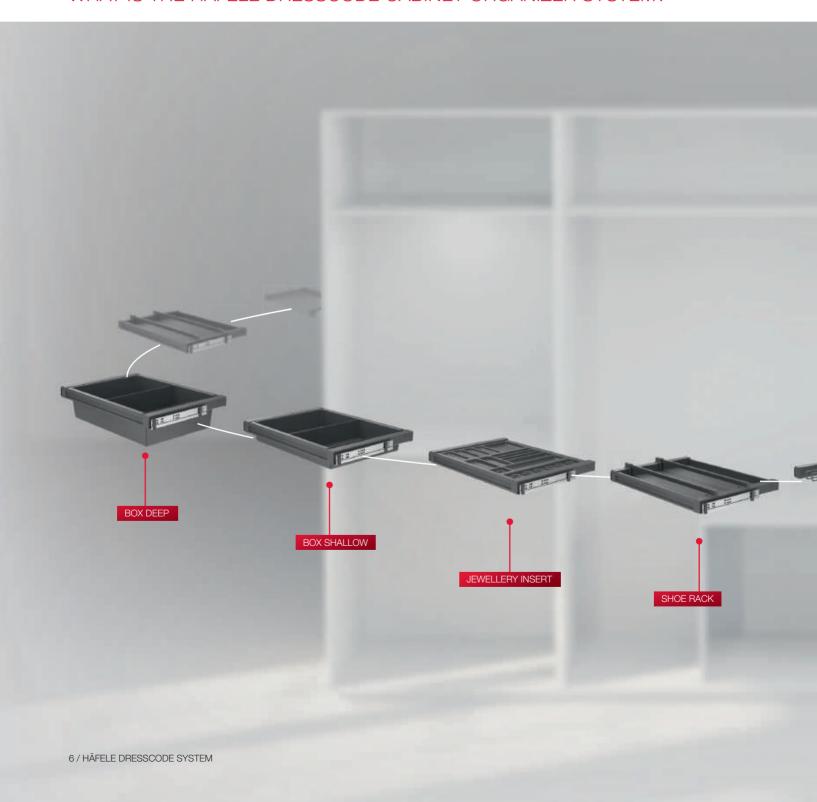

#### WHAT IS THE HÄFELE DRESSCODE CABINET ORGANIZER SYSTEM?

#### JEWELLERY INSERT

### MULTI-FUNCTIONAL PULL OUT

Finally an option for storing accessories the way it makes sense – and most importantly, for finding them quickly when you need them.