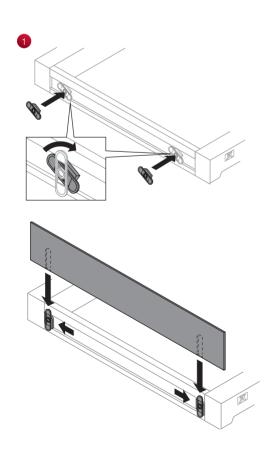

Intelligence in the detail: the newly developed connector system.

2. Fold.

The same is true for the disassembly – if the wardrobe needs to go somewhere else.

Easy and without tools: the assembly.

Completely new and unique: You can assemble the entire frame system basically without tools. The basic systems requires tools, the built-in elements do not. If you wish to expand, reorganise, or just move a shelf in your wardrobe: You can start immediately.