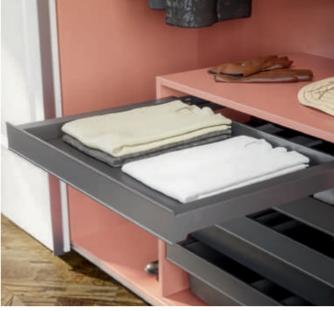

king order child's play. Many accurately tailored functional elements create a clear, pleasant look and allow for a quick overview of all the personal belongings that are always part of life.



# ONE FRAME. MANY OPTIONS.

The pull out frame: the foundation for many useful ideas.

### MORE PERSONALITY WITH ONE CLICK.

Of course, the pull out frame looks great without any panels.

An elegant design panel can be added quickly and easily. For a special design and enhancement, individual cabinet panels can be made by a carpenter. Thanks to the simple clip-on system, 1 these can of course also be retrofitted at any time.



Even the basic shape is captivating in its design.



The design panel can be ordered from Häfele as an accessory.



You can get cabinet panels made by a carpenter.











Your cabinet maker will make these for you.



Your cabinet maker will make these for you.





# GENTLE APPROACH.

One look. One reach.



















#### JEWELLERY INSERT



# USEFUL CONNECTIONS.

Clever organisation systems, clever principle.

Order combined with ease of use:

Using the innovative connector system by Häfele DressCode, additional functional elements that are practical and convenient at the same time can be mounted in the wardrobe. Again, everything works quickly, easily and without tools.





ILLUMINATED WARDROBE RAIL

Quickly find what you are looking for. Even in the dark.





### MULTI-FUNCTIONAL PULL OUT

Finally an option for storing accessories the way it makes sense – and most importantly, for finding them quickly when you need them.





#### WARDROBE