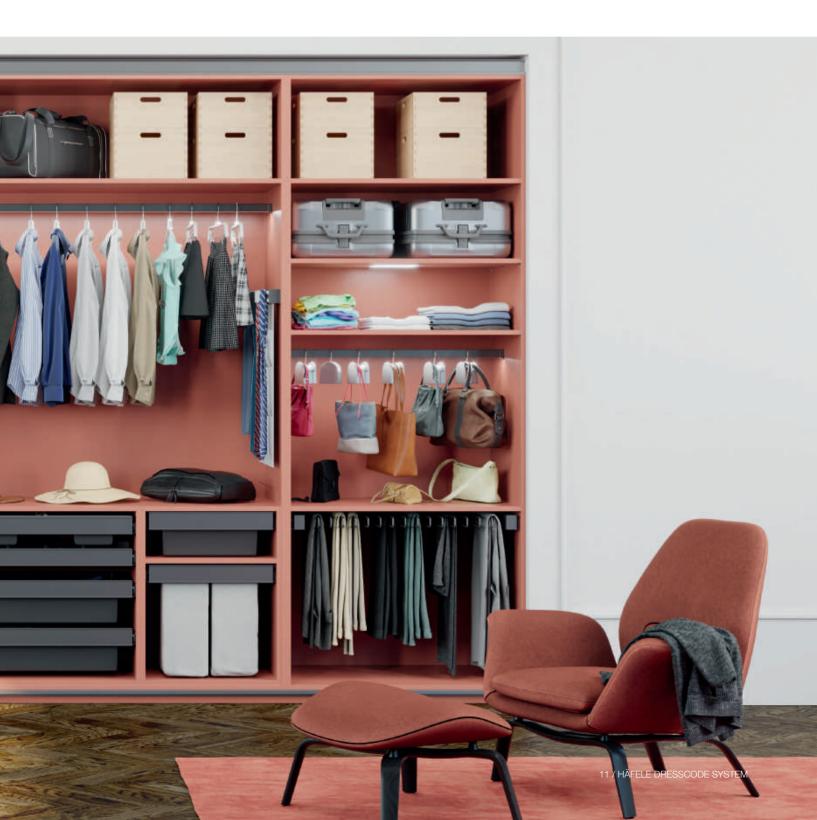

# CLEAR ORGANISATION. PERFECT ORDER. INDIVIDUAL DESIGN.

Häfele DressCode: open for anything.

Everything is in the right place, everything looks perfectly harmonised despite the colourful variety. A beautiful combination of design and function. Häfele DressCode can be configured to fit the furnishings seamlessly into the design

of the wardrobe – making order child's play. Many accurately tailored functional elements create a clear, pleasant look and allow for a quick overview of all the personal belongings that are always part of life.

### MULTI-FUNCTIONAL PULL OUT

Finally an option for storing accessories the way it makes sense – and most importantly, for finding them quickly when you need them.