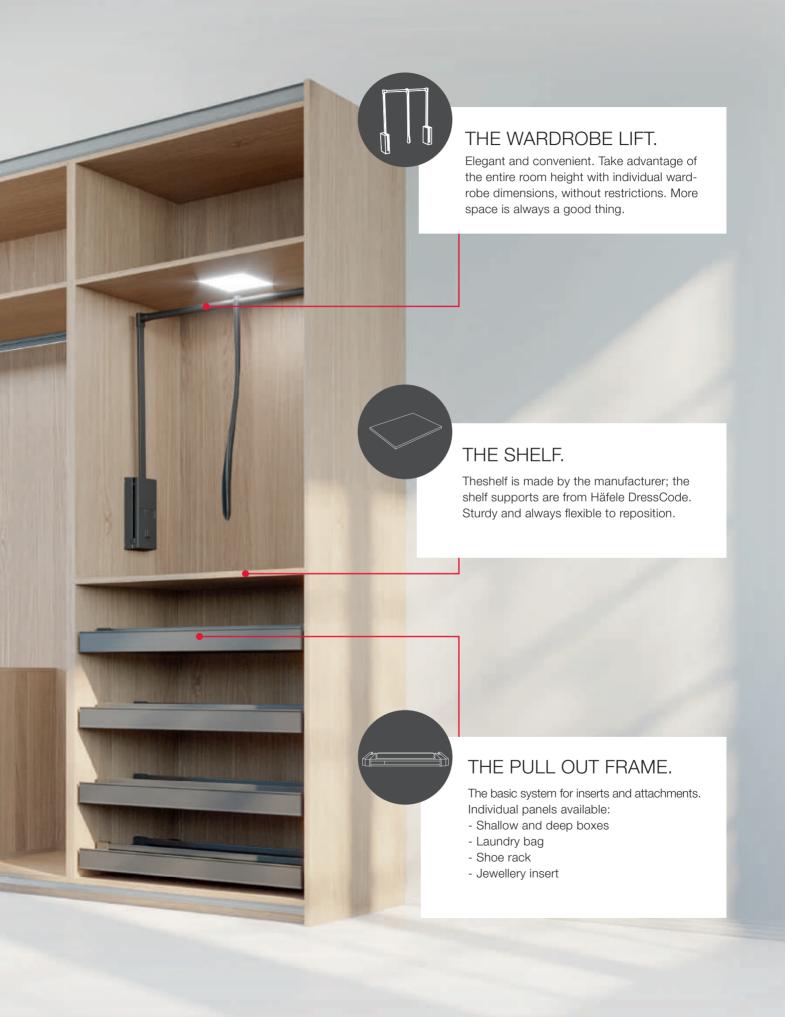

#### WARDROBE LIFT

A convenient way to use the "air space" in the closet. Simply pull the wardrobe lift down to the desired height and then let it gently glide back upwards.

# ONE FRAME. MANY OPTIONS.

The pull out frame: the foundation for many useful ideas.