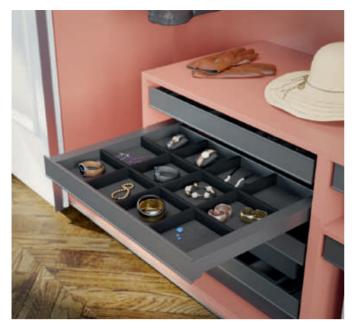

making order child's play. Many accurately tailored functional elements create a clear, pleasant look and allow for a quick overview of all the personal belongings that are always part of life.



# ONE FRAME. MANY OPTIONS.

The pull out frame: the foundation for many useful ideas.

### MORE PERSONALITY WITH ONE CLICK.

Of course, the pull out frame looks great without any panels.

An elegant design panel can be added quickly and easily. For a special design and enhancement, individual cabinet panels can be made by a carpenter. Thanks to the simple clip-on system, 1 these can of course also be retrofitted at any time.



Even the basic shape is captivating in its design.



The design panel can be ordered from Häfele as an accessory.



You can get cabinet panels made by a carpenter.











Your cabinet maker will make these for you.



Your cabinet maker will make these for you.





# GENTLE APPROACH.

One look. One reach.



















#### JEWELLERY INSERT



# USEFUL CONNECTIONS.

Clever organisation systems, clever principle.

Order combined with ease of use:

Using the innovative connector system by Häfele DressCode, additional functional elements that are practical and convenient at the same time can be mounted in the wardrobe. Again, everything works quickly, easily and without tools.





ILLUMINATED WARDROBE RAIL

Quickly find what you are looking for. Even in the dark.





### MULTI-FUNCTIONAL PULL OUT

Finally an option for storing accessories the way it makes sense – and most importantly, for finding them quickly when you need them.





#### WARDROB