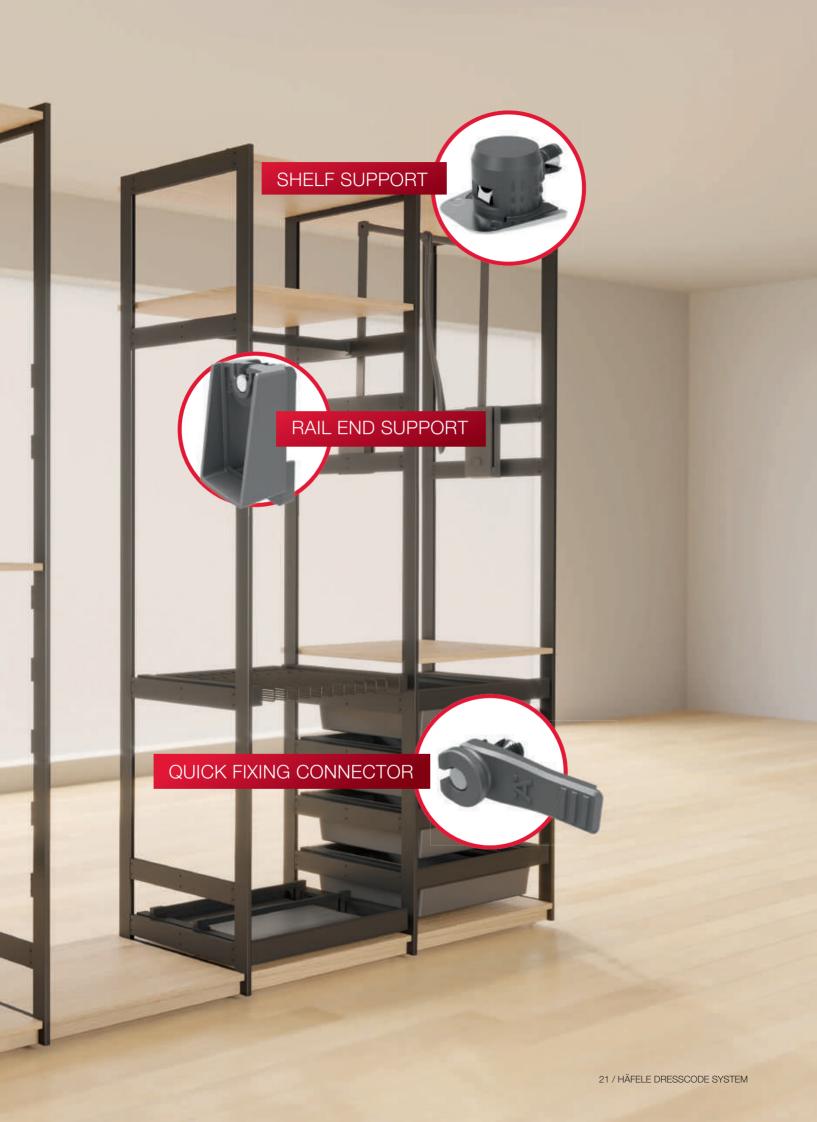

# USEFUL CONNECTIONS.

Clever organisation systems, clever principle.

Order combined with ease of use:

Using the innovative connector system by Häfele DressCode, additional functional elements that are practical and convenient at the same time can be mounted in the wardrobe. Again, everything works quickly, easily and without tools.

# MAXIMUM STABILITY. HIGH TRANSPARENCY.

Häfele DressCode as frame system.

Instead of in a wooden cabinet, Häfele DressCode can also be installed in a free-standing aluminium frame. The significantly lighter visual effect is ideal for equipping of walk-in closets or dressing rooms. The positive-fitting connections ensure superior stability.

High load bearing capacity and visual lightness. Ideal for dressing rooms and walk-in closets.

Following the "Easy" philosophy, the frame can be easily adjusted in height and installation of the built-in elements is identical to that in the wooden cabinet. Easy and without tools.

The same is true for the disassembly – if the wardrobe needs to go somewhere else.

Easy and without tools: the assembly.

Completely new and unique: You can assemble the entire frame system basically without tools. The basic systems requires tools, the built-in elements do not. If you wish to expand, reorganise, or just move a shelf in your wardrobe: You can start immediately.