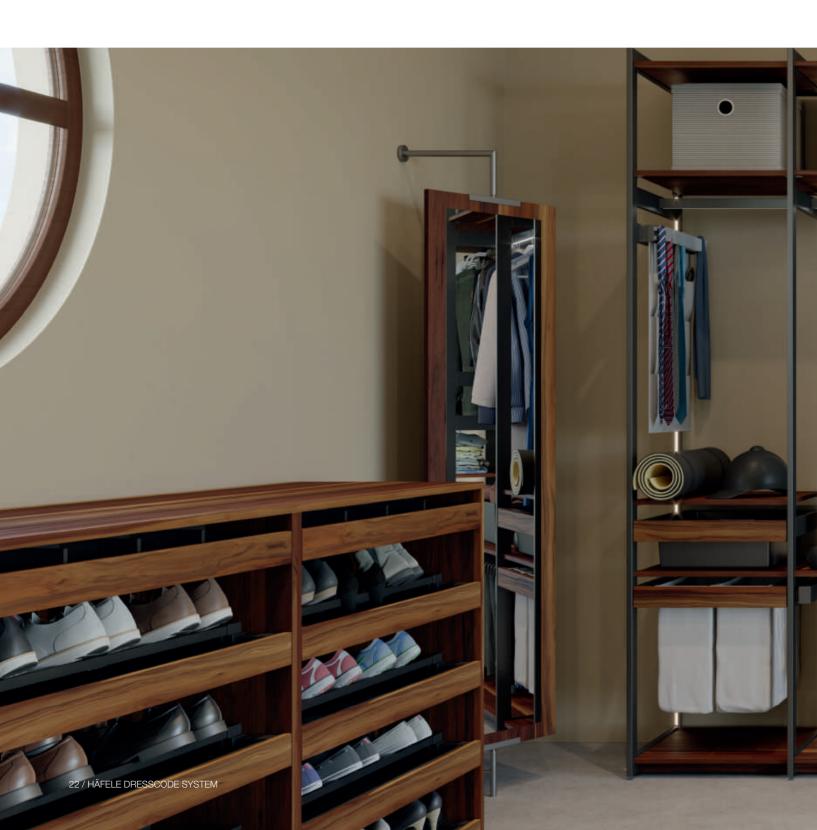

# CLEAR ORGANISATION. PERFECT ORDER. INDIVIDUAL DESIGN.

Häfele DressCode: open for anything.

Everything is in the right place, everything looks perfectly harmonised despite the colourful variety. A beautiful combination of design and function. Häfele DressCode can be configured to fit the furnishings seamlessly into the design

of the wardrobe – making order child's play. Many accurately tailored functional elements create a clear, pleasant look and allow for a quick overview of all the personal belongings that are always part of life.

### MULTI-FUNCTIONAL PULL OUT

Finally an option for storing accessories the way it makes sense – and most importantly, for finding them quickly when you need them.

#### WARDROBE LIFT

A convenient way to use the "air space" in the closet. Simply pull the wardrobe lift down to the desired height and then let it gently glide back upwards.