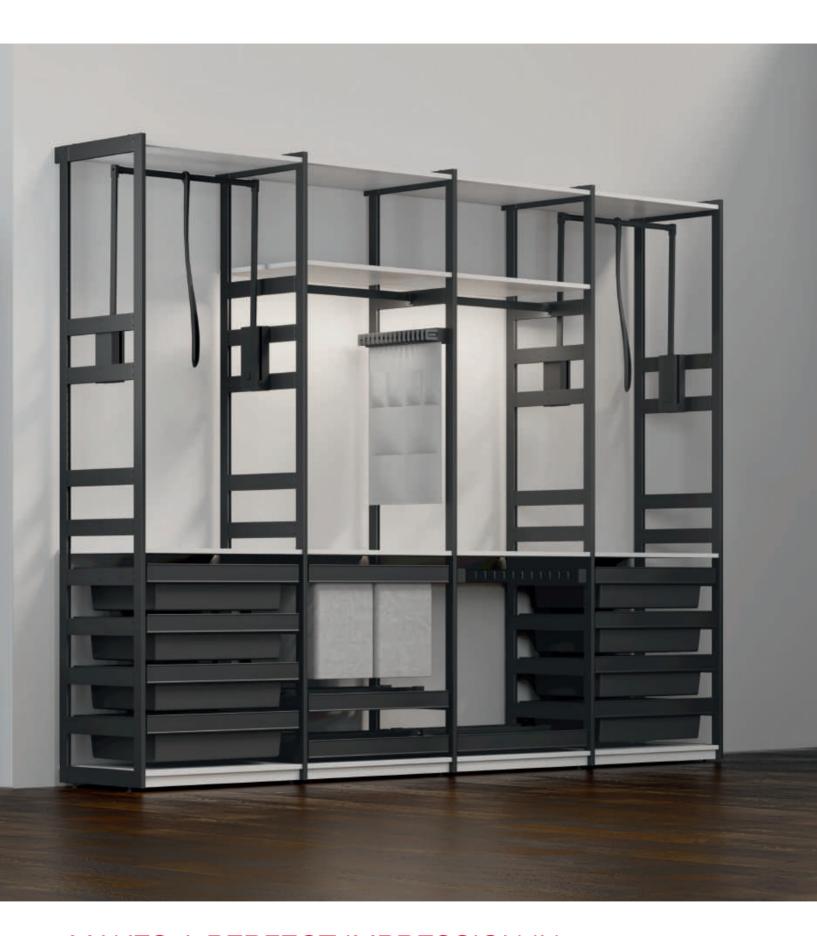

# MAXIMUM STABILITY. HIGH TRANSPARENCY.

Häfele DressCode as frame system.

Instead of in a wooden cabinet, Häfele DressCode can also be installed in a free-standing aluminium frame. The significantly lighter visual effect is ideal for equipping of walk-in closets or dressing rooms. The positive-fitting connections ensure superior stability.

High load bearing capacity and visual lightness. Ideal for dressing rooms and walk-in closets.

Following the "Easy" philosophy, the frame can be easily adjusted in height and installation of the built-in elements is identical to that in the wooden cabinet. Easy and without tools.

The same is true for the disassembly – if the wardrobe needs to go somewhere else.

Easy and without tools: the assembly.

Completely new and unique: You can assemble the entire frame system basically without tools. The basic systems requires tools, the built-in elements do not. If you wish to expand, reorganise, or just move a shelf in your wardrobe: You can start immediately.