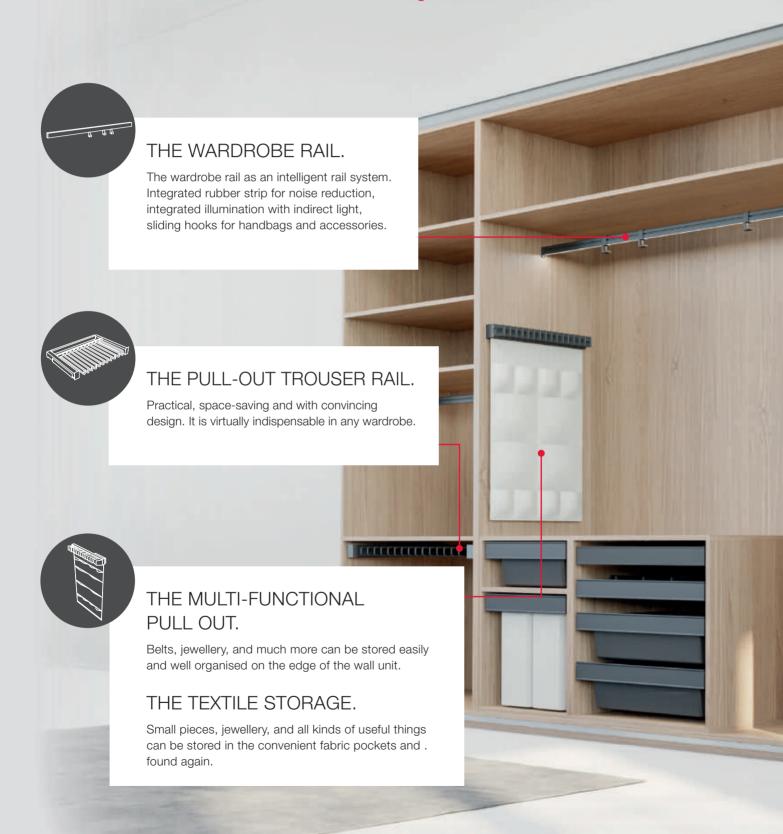

ILLUMINATED WARDROBE RAIL

Quickly find what you are looking for. Even in the dark.

### MULTI-FUNCTIONAL PULL OUT

Finally an option for storing accessories the way it makes sense – and most importantly, for finding them quickly when you need them.