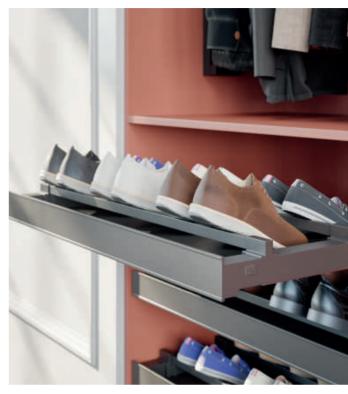

# ONE FRAME. MANY OPTIONS.

The pull out frame: the foundation for many useful ideas.

### MORE PERSONALITY WITH ONE CLICK.

Of course, the pull out frame looks great without any panels.

An elegant design panel can be added quickly and easily. For a special design and enhancement, individual cabinet panels can be made by a carpenter. Thanks to the simple clip-on system, 1 these can of course also be retrofitted at any time.