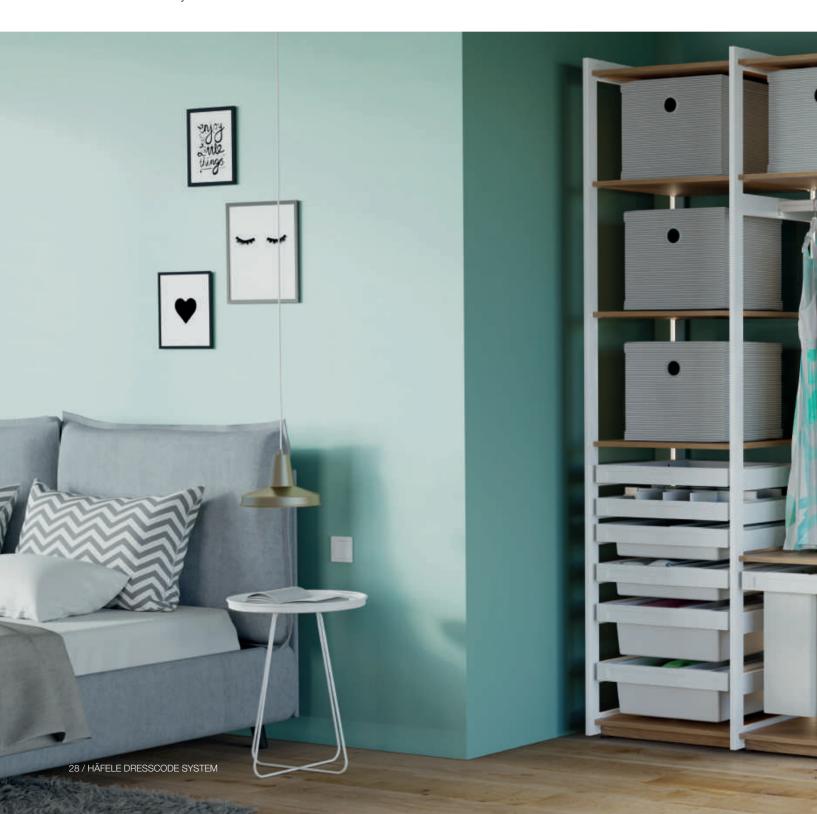

# CLEAR ORGANISATION. PERFECT ORDER. INDIVIDUAL DESIGN.

Häfele DressCode: open for anything.

Everything is in the right place, everything looks perfectly harmonised despite the colourful variety. A beautiful combination of design and function. Häfele DressCode can be configured to fit the furnishings seamlessly into the design

of the wardrobe – making order child's play. Many accurately tailored functional elements create a clear, pleasant look and allow for a quick overview of all the personal belongings that are always part of life.

#### Diverse design options.

Different living styles, different wardrobe designs – Häfele DressCode can adapt.
Saucy, elegant, traditional or puristic. Anything is possible.