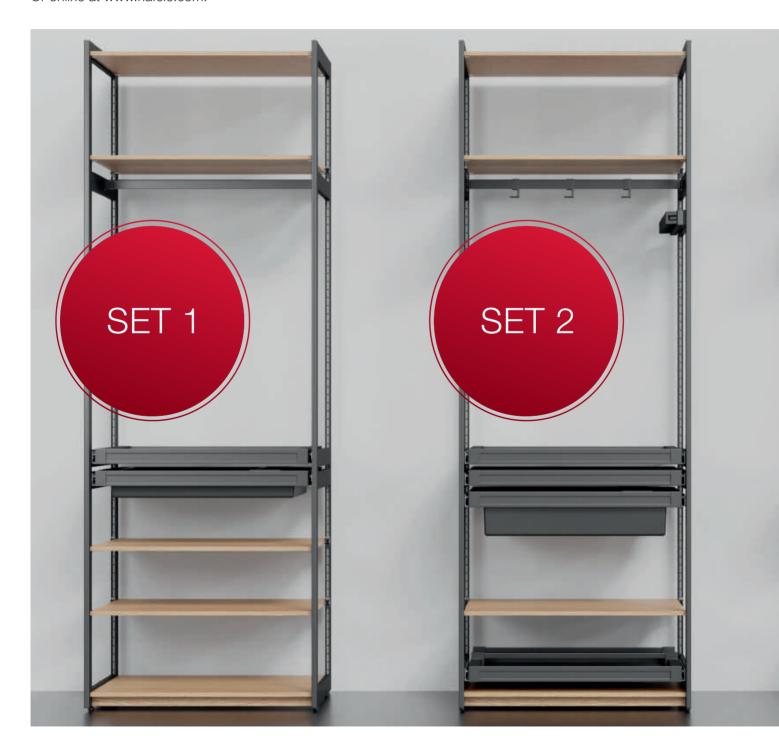

#### Make it easy and take advantage of the complete package solutions.

You can choose from three sets. We prepared these sets for different cabinet widths and with different colours. You can also choose whether you want the free-standing frame system or a system that is built into a wardrobe.

The catalogue number and the appropriate set can be found in the Häfele catalogue. Or online at www.hafele.com.

The sets are also available for cabinets.

All wooden elements are made by the manufacturer.