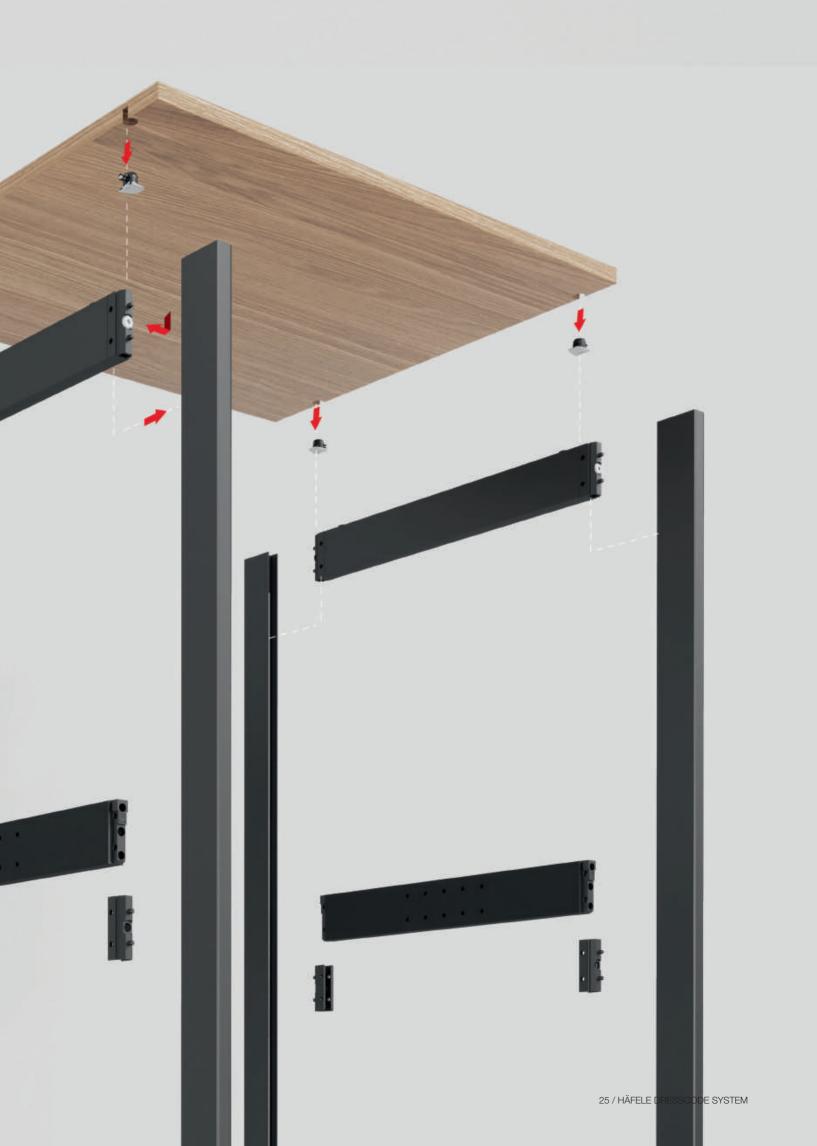

# QUICKLY INSTALLED.

Easy assembly without tools.

Everything as simple as possible: That was the central requirement in the development of Häfele DressCode.

The result: A well-thought-out modular system with easy-to-combine elements that can be adapted to the individual needs of the users. Construction and assembly is also fast, intuitive, and possible without tools.

Everything fits together perfectly – and the newly developed connector system provides for a solid wardrobe interior with just a few quick steps. Häfele DressCode: Simplicity is the combination of many clever ideas.

Intelligence in the detail: the newly developed connector system.

2. Fold.