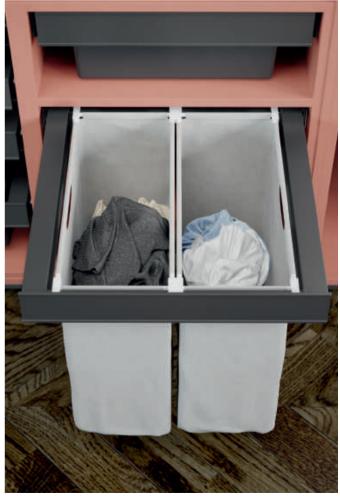

# USEFUL CONNECTIONS.

Clever organisation systems, clever principle.

Order combined with ease of use:

Using the innovative connector system by Häfele DressCode, additional functional elements that are practical and convenient at the same time can be mounted in the wardrobe. Again, everything works quickly, easily and without tools.