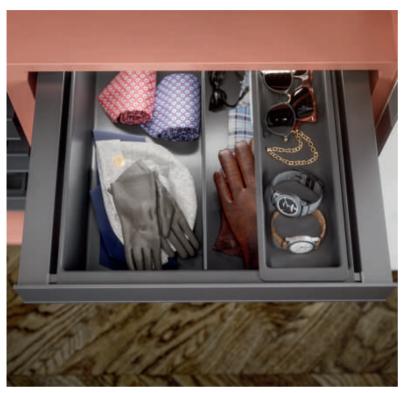

### MULTI-FUNCTIONAL PULL OUT

Finally an option for storing accessories the way it makes sense – and most importantly, for finding them quickly when you need them.