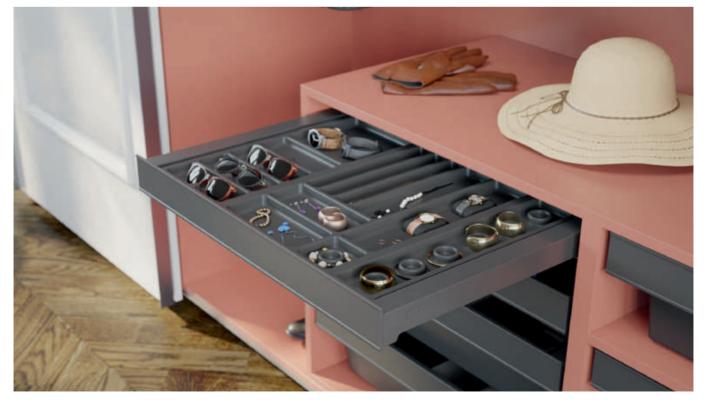

#### JEWELLERY INSERT

### MULTI-FUNCTIONAL PULL OUT

Finally an option for storing accessories the way it makes sense – and most importantly, for finding them quickly when you need them.