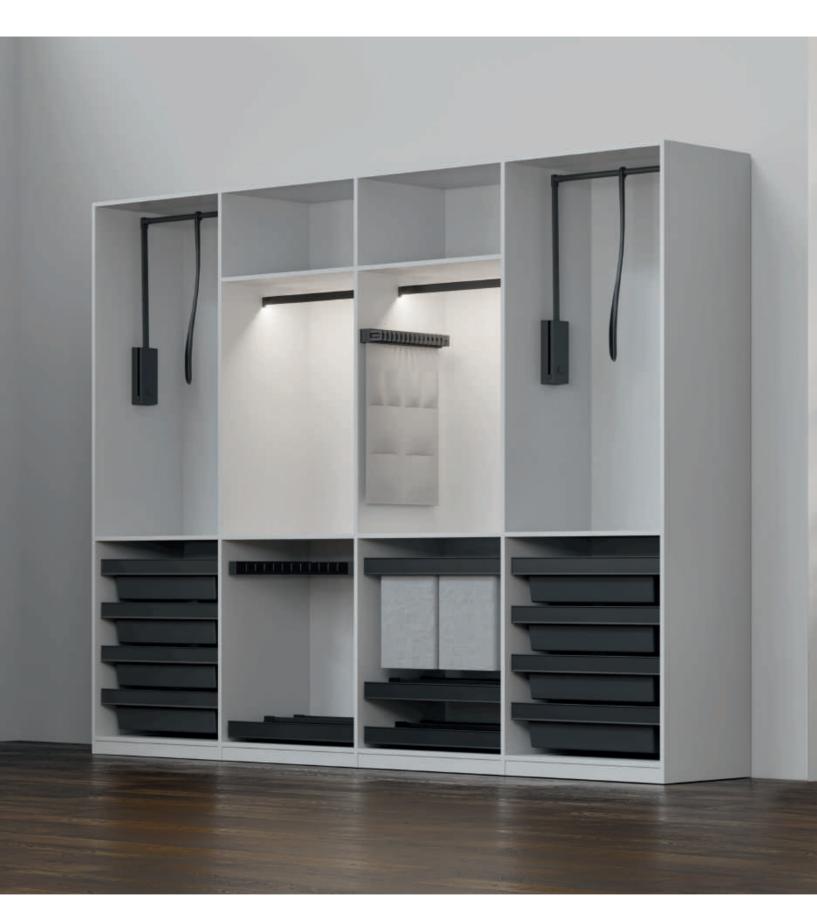

HÄFELE DRESSCODE.
A UNIFORM SYSTEM TO PERFECTLY
EQUIP YOUR WARDROBE.

MAKES A PERFECT IMPRESSION IN ANY WARDROBE – INCLUDING FREE-STANDING FRAME SYSTEMS.

#### 1 SYSTEM

A modular system with easy-to-combine elements that can be adapted to the individual needs of the users. Construction and assembly is also fast, intuitive, and possible without tools.

Everything fits together perfectly – and the newly developed connector system provides for a solid wardrobe interior with just a few quick steps.

### CLEVERLY MADE.

All elements in the wardrobe in a uniform design.