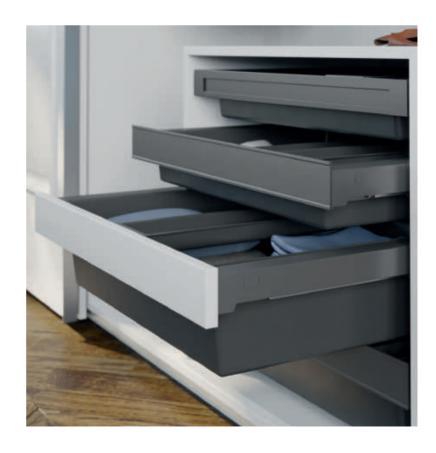

### MULTI-FUNCTIONAL PULL OUT

Finally an option for storing accessories the way it makes sense – and most importantly, for finding them quickly when you need them.